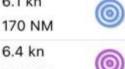

Updated 05 Mar 17:00 30 Mar 12:00 3971 NM

Start Time

DTF VMG Last 24hrs Sailed 2714 NM 5.9 kn

05 Mar 17:00 30 Mar 12:00

4076 NM 2415 NM

2592 NM

05 Mar 17:00

30 Mar 12:00 4327 NM 2627 NM

194 NM 6.0 kn

30 Mar 12:00 3970 NM 192 NM 5.7 kn

5.8 kn

179 NM

193 NM

6.1 kn

Maiden

05 Mar 17:00 30 Mar 12:00

05 Mar 17:00

30 Mar 15:00

05 Mar 17:00

2824 NM 3936 NM

2728 NM

3775 NM

150 NM