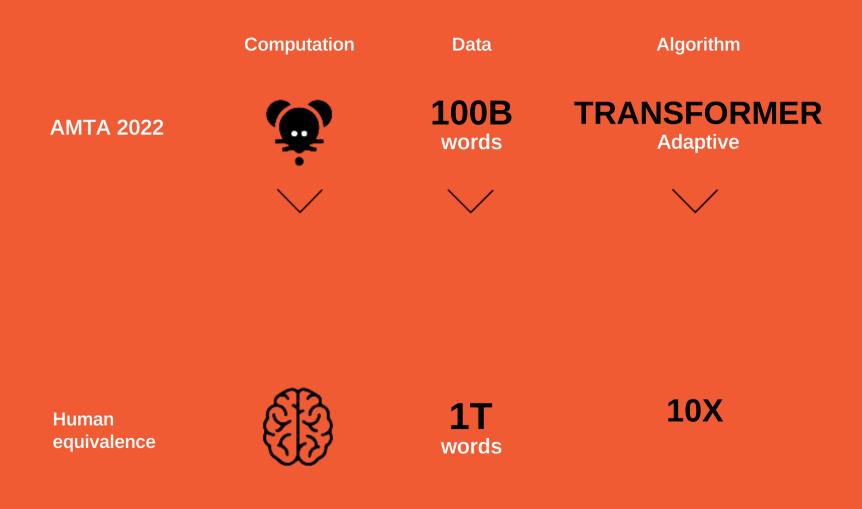

#### English share is shrinking

1...

2 solutions 2 - Translation

|                      | Computation | Data          | Algorithm            |
|----------------------|-------------|---------------|----------------------|
| AMTA 2022            | <b>Ö</b>    | 100B<br>words | TRANSFORMER Adaptive |
|                      | <b>\</b>    | <b>\</b>      |                      |
| 2024                 |             | 10T<br>words  | MoE (5x)             |
| Human<br>equivalence | (E)(S)      | 1T<br>words   | 10X                  |